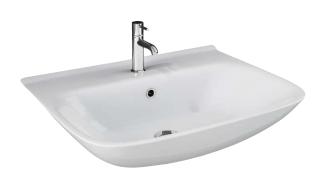

# EDEN 520 WALL-HUNG

Cat. No. 4-111X

Faucet Not Included

# Features:

- ► Vitreous China
- ► Available for 1 hole (4-1111WH), 4" centerset (4-1114WH), and 8" centerset (4-1118WH)
- ▶ Pre-drilled overflow hole
- ► Mounting hardware included