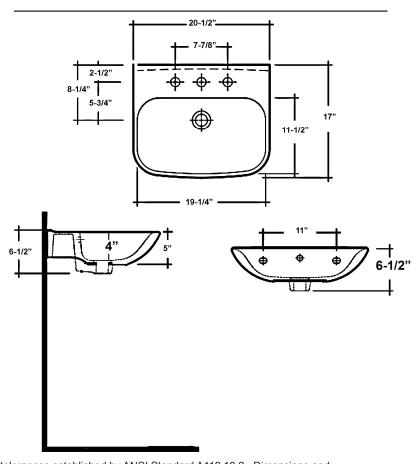

#### Mounting hardware

Width: 20-½"
Depth: 17"
Height: 6-1/2"
Water depth to OF: 2"

\*Please do NOT drill hole without template or actual product.

### **Interior Dimensions:**

Basin interior:

Basin depth:

Back of basin to center of faucet:

Back of basin to center of drain:

Mount holes cc:

Faucet hole diameter:

18" X 10-½"

4"

8-½"

11"

Faucet hole diameter:

13%"

Weight:

22 lbs